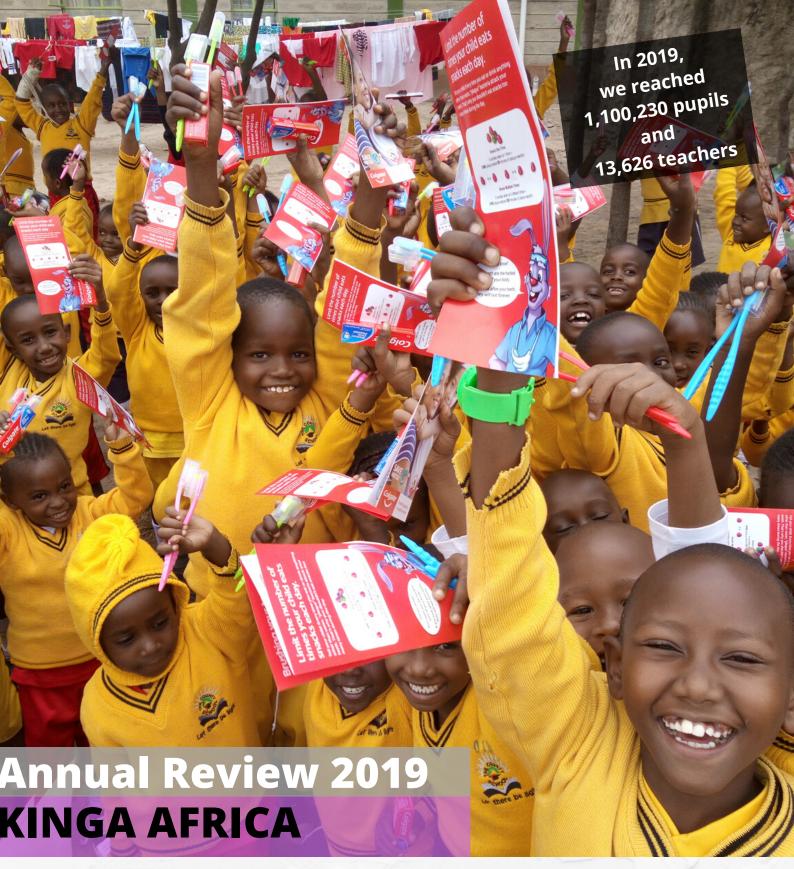

# School Health Program (S.H.P) numbers.

The program involves making school visits to sensitize and equip primary school pupils with knowledge on good oral health practices. Brushing kits are issued to the pupils afterwards. This program was implemented in 11 counties.

Read more >

| NO. OF PUPILS | NO. OF SCHOOLS |
|---------------|----------------|
| REACHED       | VISITED        |
| 1,100,230     | 6,682          |

66

If we do not intervene now,
Half of Africa will be
toothless in the future!

### Summary

1,100,230 PUPILS

**13,626 TEACHERS** 

**6.682 SCHOOLS** 

11 COUNTIES

**2,200,460 Deluxe toothbrushes** and **1,108,059 toothpaste** tubes were **distributed** during the program implementation.